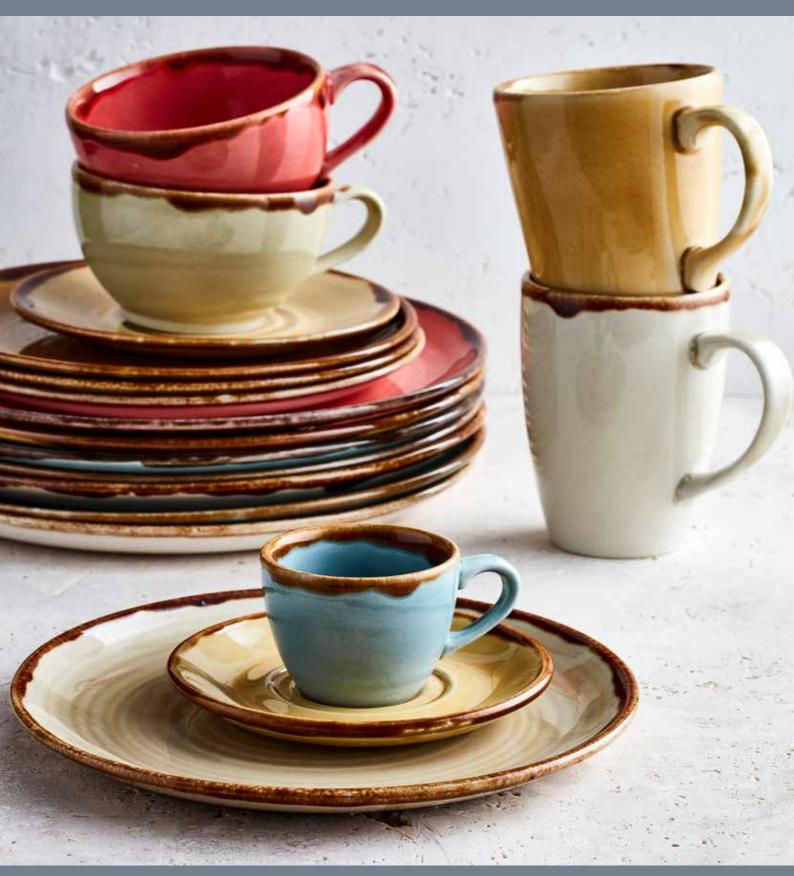

#### autumn

Olive Code - 192

Corn Blue Code - 193

Honey Code - 194

Almond

Code - 196

Spice . Code - 197

**Coupe Plates** 

29FUS334 27cm 29FUS332 23cm 29FUS331 19cm

Deep Bowl 36STO490 22x5cm

Cappuccino Cup

51RUS030 0.30L

51RUS038 0.23L

51RUS034 0.075L

Salad Bowl

50RUS118 18cm 50RUS114 14cm

Coupe Bowl

29FUS343 30cm 29FUS342 24.5cm

**Rice Bowl** 20RUS131 12.5cm

Wonky Bowl

36STO495 29cm

Sauce Cup 50RUS047 0.23L 50RUS046 0.075L

**Rectangular Platter** 33RECT204 36.5x16cm

**Rectangular Platter** 33RECT202 28.5x16.5cm

D/W Saucer

22RUS051 0.34L

Euro Dip 50RUS050 0.20L